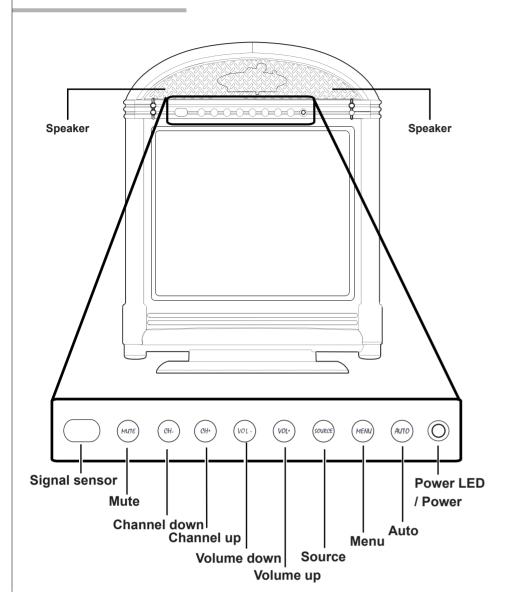

## **Front View**

#### **Watching Broadcast or Cable TV**

- 1. Press the POWER button to turn on your TV.
- 2. Press the SOURCE button to select TV.
- 3. Press the MENU button on the control panel to enter the OSD menu.
- 4. Press the CH + button to select the TV setting.
- 5. Press the MENU button.
- 6. Press the CH button to select TV/CATV.

#### Selecting AV

- Make sure your TV is turned on and a device such as a DVD player is connected.
- Press the SOURCE button on the control panel to select different source signals. TV/CATV channel number, AV or PC appear on the screen.

#### **Adjusting OSD Settings**

Press the MENU/ENTER button to enter the OSD menus. Use the channel buttons on the control panel to adjust settings.